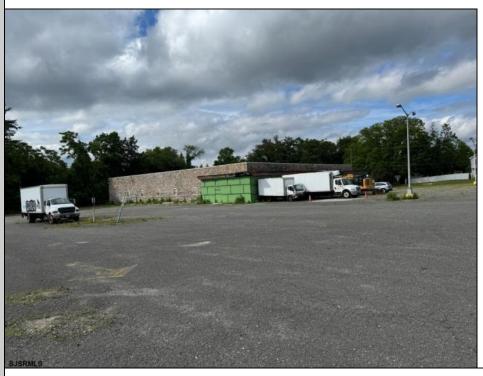

## COMMENTS

GREAT RENOVATED 20,000 SQ FT BUILDING ON 3.83 ACRES LOCATED ON MAJOR HIGHWAY IS APPROVED FOR INDOOR CANNABIS GROWING OPERATIONS AND ALSO APPROVED FOR 100+ CAR DEALERS WITH PARKING FOR 350+ CARS FOR ONLINE CAR SALES. BUILDING IS ALSO READY FOR STORAGE AND MULTIPLE OTHER USES. AVAILABLE IMMEDIATELY.

| PROPERTY DETAILS |                   |        |              |
|------------------|-------------------|--------|--------------|
| OutsideFeatures  | ParkingGarage     | Water  | Sewer        |
| Loading Dock     | 11 or More Spaces | Public | Public Sewer |