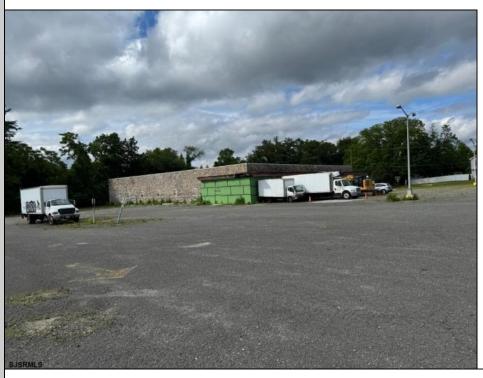

## COMMENTS

GREAT RENOVATED 20,000 SQ FT BUILDING ON 3.83 ACRES LOCATED ON MAJOR HIGHWAY IS APPROVED FOR INDOOR CANNABIS GROWING OPERATIONS AND ALSO APPROVED FOR 100+ CAR DEALERS WITH PARKING FOR 350+ CARS FOR ONLINE CAR SALES. BUILDING IS ALSO READY FOR STORAGE AND MULTIPLE OTHER USES. AVAILABLE IMMEDIATELY.

| PROPERTY DETAILS |                   |        |              |
|------------------|-------------------|--------|--------------|
| OutsideFeatures  | ParkingGarage     | Water  | Sewer        |
| Loading Dock     | 11 or More Spaces | Public | Public Sewer |