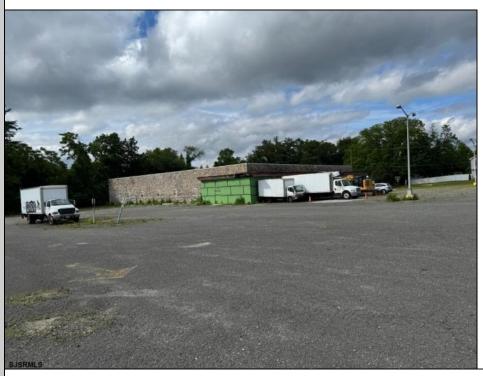

## COMMENTS

GREAT RENOVATED 20,000 SQ FT BUILDING ON 3.83 ACRES LOCATED ON MAJOR HIGHWAY IS APPROVED FOR INDOOR CANNABIS GROWING OPERATIONS AND ALSO APPROVED FOR 100+ CAR DEALERS WITH PARKING FOR 350+ CARS FOR ONLINE CAR SALES. BUILDING IS ALSO READY FOR STORAGE AND MULTIPLE OTHER USES. FOR SALE OR LEASE. AVAILABLE IMMEDIATELY.

|                 | PROPERTY DETAILS  |        |        |
|-----------------|-------------------|--------|--------|
| OutsideFeatures | ParkingGarage     | Water  | Sewer  |
| Loading Dock    | 11 or More Spaces | Public | Public |