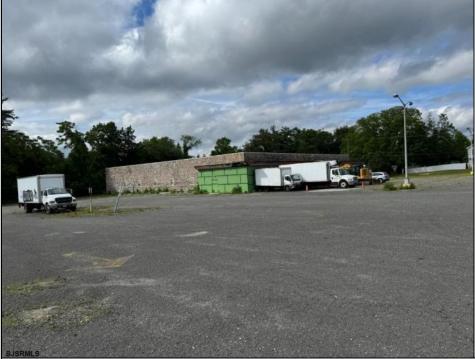

## **COMMENTS**

GREAT RENOVATED 20,000 SQ FT BUILDING ON 3.83 ACRES LOCATED ON MAJOR HIGHWAY IS APPROVED FOR INDOOR CANNABIS GROWING OPERATIONS AND ALSO APPROVED FOR 100+ CAR DEALERS WITH PARKING FOR 350+ CARS FOR ONLINE CAR SALES. BUILDING IS ALSO READY FOR STORAGE AND MULTIPLE OTHER USES. AVAILABLE IMMEDIATELY.

## PROPERTY DETAILS

OutsideFeatures ParkingGarage Water Sewer
Loading Dock 11 or More Spaces Public Public Sewer

Ask for James Monteleone Berger Realty Inc 109 E 55th St., Ocean City Call: 609-399-4211 Email to: jfm@bergerrealty.com