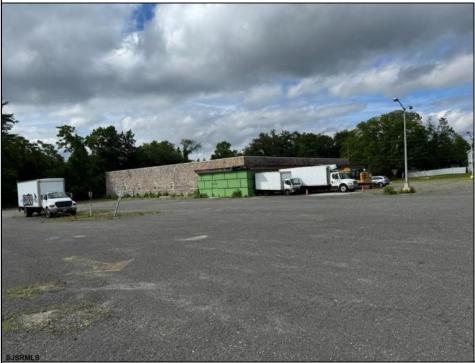

## COMMENTS

GREAT RENOVATED 20,000 SQ FT BUILDING ON 3.83 ACRES LOCATED ON MAJOR HIGHWAY IS APPROVED FOR INDOOR CANNABIS GROWING OPERATIONS AND ALSO APPROVED FOR 100+ CAR DEALERS WITH PARKING FOR 350+ CARS FOR ONLINE CAR SALES. BUILDING IS ALSO READY FOR STORAGE AND MULTIPLE OTHER USES. FOR SALE OR LEASE. AVAILABLE IMMEDIATELY.

## **PROPERTY DETAILS**

OutsideFeatures ParkingGarage Water Sewer
Loading Dock 11 or More Spaces Public Public Sewer

Ask for Jeremy Kershbaumer Berger Realty Inc 3160 Asbury Avenue, Ocean City Call: 609-399-0076 Email to: jek@bergerrealty.com