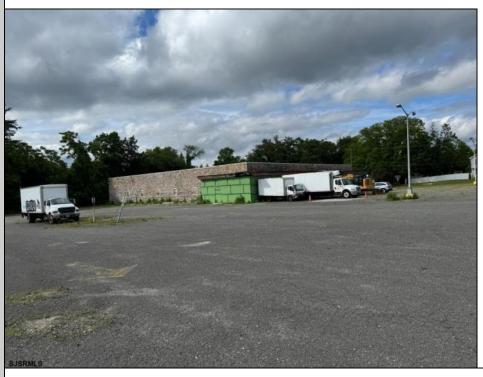

## COMMENTS

GREAT RENOVATED 20,000 SQ FT BUILDING ON 3.83 ACRES LOCATED ON MAJOR HIGHWAY IS APPROVED FOR INDOOR CANNABIS GROWING OPERATIONS AND ALSO APPROVED FOR 100+ CAR DEALERS WITH PARKING FOR 350+ CARS FOR ONLINE CAR SALES. BUILDING IS ALSO READY FOR STORAGE AND MULTIPLE OTHER USES. AVAILABLE IMMEDIATELY.

| PROPERTI DETAILS |                   |        |              |
|------------------|-------------------|--------|--------------|
| OutsideFeatures  | ParkingGarage     | Water  | Sewer        |
| Loading Dock     | 11 or More Spaces | Public | Public Sewer |