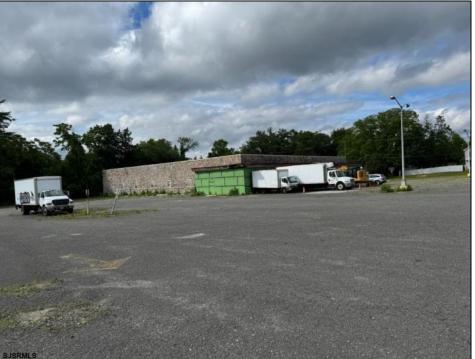

## **COMMENTS**

GREAT RENOVATED 20,000 SQ FT BUILDING ON 3.83 ACRES LOCATED ON MAJOR HIGHWAY IS APPROVED FOR INDOOR CANNABIS GROWING OPERATIONS AND ALSO APPROVED FOR 100+ CAR DEALERS WITH PARKING FOR 350+ CARS FOR ONLINE CAR SALES. BUILDING IS ALSO READY FOR STORAGE AND MULTIPLE OTHER USES. FOR SALE OR LEASE. AVAILABLE IMMEDIATELY.

## **PROPERTY DETAILS**

OutsideFeatures ParkingGarage Water Sewer
Loading Dock 11 or More Spaces Public Public Sewer