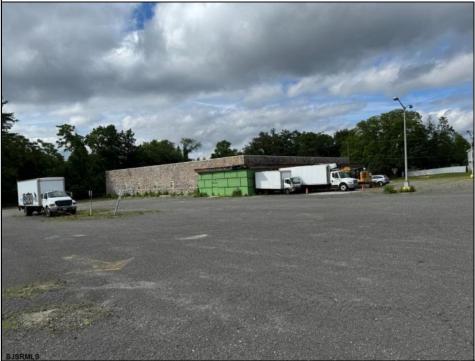

## COMMENTS

GREAT RENOVATED 20,000 SQ FT BUILDING ON 3.83 ACRES LOCATED ON MAJOR HIGHWAY IS APPROVED FOR INDOOR CANNABIS GROWING OPERATIONS AND ALSO APPROVED FOR 100+ CAR DEALERS WITH PARKING FOR 350+ CARS FOR ONLINE CAR SALES. BUILDING IS ALSO READY FOR STORAGE AND MULTIPLE OTHER USES. AVAILABLE IMMEDIATELY.

## PROPERTY DETAILS

OutsideFeatures ParkingGarage Water Sewer
Loading Dock 11 or More Spaces Public Public Sewer

Ask for Graham Ginn Berger Realty Inc 3160 Asbury Avenue, Ocean City Call: 609-399-0076 Email to: gmg@bergerrealty.com https://www.ocnj.com