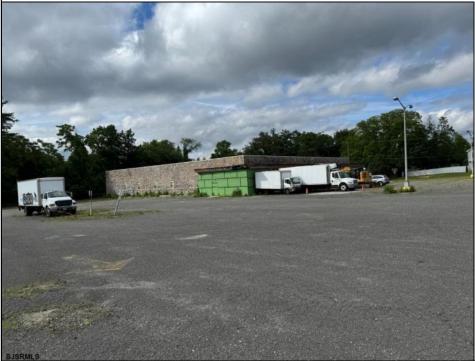

## COMMENTS

GREAT RENOVATED 20,000 SQ FT BUILDING ON 3.83 ACRES LOCATED ON MAJOR HIGHWAY IS APPROVED FOR INDOOR CANNABIS GROWING OPERATIONS AND ALSO APPROVED FOR 100+ CAR DEALERS WITH PARKING FOR 350+ CARS FOR ONLINE CAR SALES. BUILDING IS ALSO READY FOR STORAGE AND MULTIPLE OTHER USES. FOR SALE OR LEASE. AVAILABLE IMMEDIATELY.

## PROPERTY DETAILS

OutsideFeatures ParkingGarage Water Sewer
Loading Dock 11 or More Spaces Public Public Sewer

Ask for Frank Shoemaker Berger Realty Inc 3160 Asbury Avenue, Ocean City Call: 609-399-0076