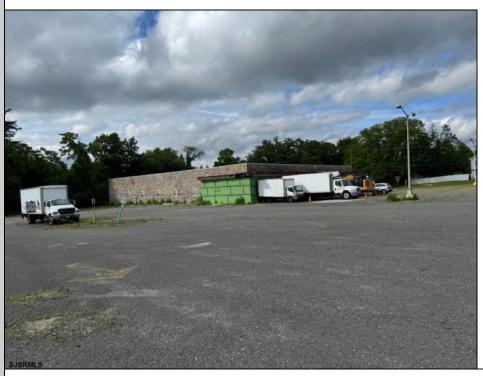

## COMMENTS

GREAT RENOVATED 20,000 SQ FT BUILDING ON 3.83 ACRES LOCATED ON MAJOR HIGHWAY IS APPROVED FOR INDOOR CANNABIS GROWING OPERATIONS AND ALSO APPROVED FOR 100+ CAR DEALERS WITH PARKING FOR 350+ CARS FOR ONLINE CAR SALES. BUILDING IS ALSO READY FOR STORAGE AND MULTIPLE OTHER USES. FOR SALE OR LEASE. AVAILABLE IMMEDIATELY.

|                 | PROPERTY DETAILS  |        |
|-----------------|-------------------|--------|
| OutsideFeatures | ParkingGarage     | Water  |
| Loading Dock    | 11 or More Spaces | Public |

Ask for Evelyn "Evie" Schweibinz Berger Realty Inc 3160 Asbury Avenue, Ocean City Call: 609-399-0076 Email to: ems@bergerrealty.com