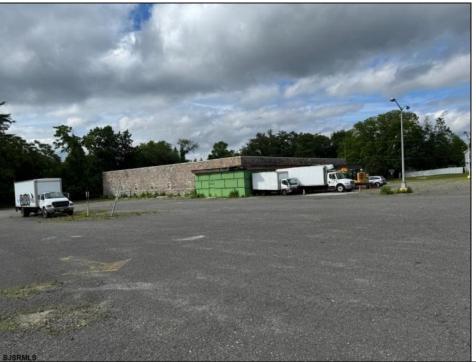

## **COMMENTS**

GREAT RENOVATED 20,000 SQ FT BUILDING ON 3.83 ACRES LOCATED ON MAJOR HIGHWAY IS APPROVED FOR INDOOR CANNABIS GROWING OPERATIONS AND ALSO APPROVED FOR 100+ CAR DEALERS WITH PARKING FOR 350+ CARS FOR ONLINE CAR SALES. BUILDING IS ALSO READY FOR STORAGE AND MULTIPLE OTHER USES. FOR SALE OR LEASE. AVAILABLE IMMEDIATELY.

## **PROPERTY DETAILS**

OutsideFeatures ParkingGarage Water Sewer
Loading Dock 11 or More Spaces Public Public Sewer