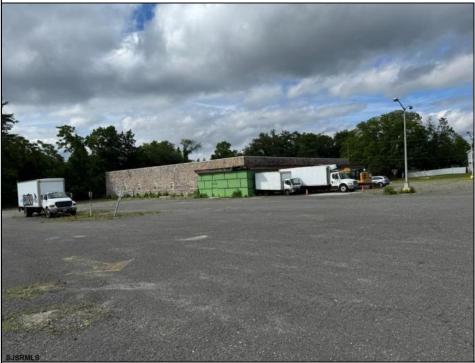

## COMMENTS

GREAT RENOVATED 20,000 SQ FT BUILDING ON 3.83 ACRES LOCATED ON MAJOR HIGHWAY IS APPROVED FOR INDOOR CANNABIS GROWING OPERATIONS AND ALSO APPROVED FOR 100+ CAR DEALERS WITH PARKING FOR 350+ CARS FOR ONLINE CAR SALES. BUILDING IS ALSO READY FOR STORAGE AND MULTIPLE OTHER USES. FOR SALE OR LEASE. AVAILABLE IMMEDIATELY.

## **PROPERTY DETAILS**

OutsideFeatures ParkingGarage Water Sewer
Loading Dock 11 or More Spaces Public Public Sewer

Ask for Domenic Ballerini Berger Realty Inc 3160 Asbury Avenue, Ocean City Call: 609-399-0076