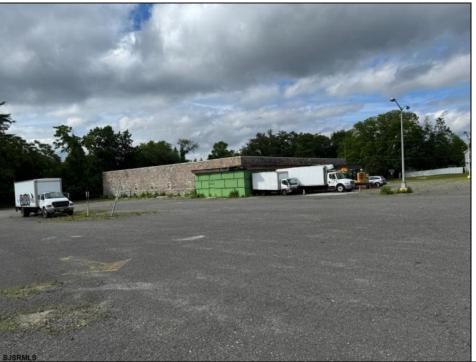

## COMMENTS

GREAT RENOVATED 20,000 SQ FT BUILDING ON 3.83 ACRES LOCATED ON MAJOR HIGHWAY IS APPROVED FOR INDOOR CANNABIS GROWING OPERATIONS AND ALSO APPROVED FOR 100+ CAR DEALERS WITH PARKING FOR 350+ CARS FOR ONLINE CAR SALES. BUILDING IS ALSO READY FOR STORAGE AND MULTIPLE OTHER USES. FOR SALE OR LEASE. AVAILABLE IMMEDIATELY.

## PROPERTY DETAILS

OutsideFeatures ParkingGarage Water Sewer
Loading Dock 11 or More Spaces Public Public Sewer

Ask for Dori Adams Berger Realty Inc 3160 Asbury Avenue, Ocean City Call: 609-399-0076

Email to: doa@bergerrealty.com