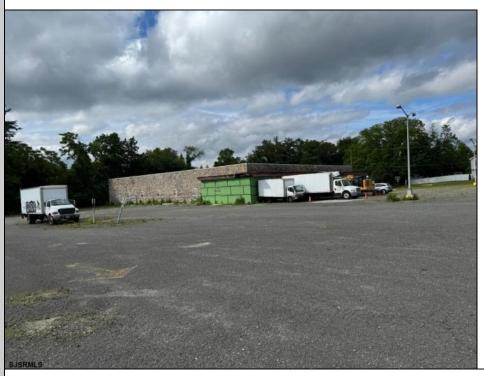

## COMMENTS

GREAT RENOVATED 20,000 SQ FT BUILDING ON 3.83 ACRES LOCATED ON MAJOR HIGHWAY IS APPROVED FOR INDOOR CANNABIS GROWING OPERATIONS AND ALSO APPROVED FOR 100+ CAR DEALERS WITH PARKING FOR 350+ CARS FOR ONLINE CAR SALES. BUILDING IS ALSO READY FOR STORAGE AND MULTIPLE OTHER USES. FOR SALE OR LEASE. AVAILABLE IMMEDIATELY. PROPERTY DETAILS