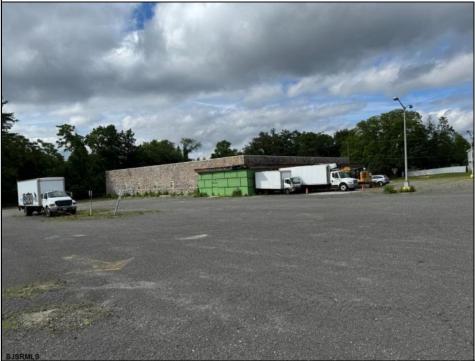

## COMMENTS

GREAT RENOVATED 20,000 SQ FT BUILDING ON 3.83 ACRES LOCATED ON MAJOR HIGHWAY IS APPROVED FOR INDOOR CANNABIS GROWING OPERATIONS AND ALSO APPROVED FOR 100+ CAR DEALERS WITH PARKING FOR 350+ CARS FOR ONLINE CAR SALES. BUILDING IS ALSO READY FOR STORAGE AND MULTIPLE OTHER USES. AVAILABLE IMMEDIATELY.

## PROPERTY DETAILS

OutsideFeatures ParkingGarage Water Sewer
Loading Dock 11 or More Spaces Public Public Sewer

Ask for Donna Brown Berger Realty Inc 3160 Asbury Avenue, Ocean City Call: 609-399-0076

Email to: dmb@bergerrealty.com