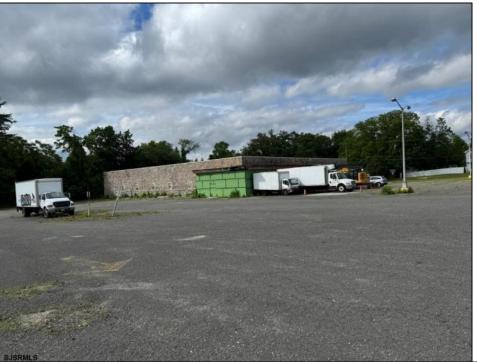

## COMMENTS

GREAT RENOVATED 20,000 SQ FT BUILDING ON 3.83 ACRES LOCATED ON MAJOR HIGHWAY IS APPROVED FOR INDOOR CANNABIS GROWING OPERATIONS AND ALSO APPROVED FOR 100+ CAR DEALERS WITH PARKING FOR 350+ CARS FOR ONLINE CAR SALES. BUILDING IS ALSO READY FOR STORAGE AND MULTIPLE OTHER USES. AVAILABLE IMMEDIATELY.

## PROPERTY DETAILS

OutsideFeatures ParkingGarage Water Sewer
Loading Dock 11 or More Spaces Public Public Sewer

Ask for Denise Kelley
Berger Realty Inc
3160 Asbury Avenue, Ocean City
Call: 609-399-0076