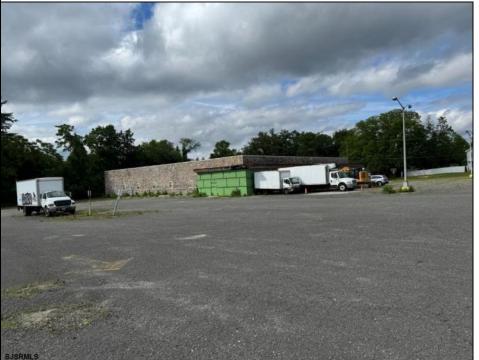

## COMMENTS

GREAT RENOVATED 20,000 SQ FT BUILDING ON 3.83 ACRES LOCATED ON MAJOR HIGHWAY IS APPROVED FOR INDOOR CANNABIS GROWING OPERATIONS AND ALSO APPROVED FOR 100+ CAR DEALERS WITH PARKING FOR 350+ CARS FOR ONLINE CAR SALES. BUILDING IS ALSO READY FOR STORAGE AND MULTIPLE OTHER USES. AVAILABLE IMMEDIATELY.

## PROPERTY DETAILS

OutsideFeatures ParkingGarage Water Sewer
Loading Dock 11 or More Spaces Public Public Sewer

Ask for Dave Zelinski Berger Realty Inc 1330 Bay Avenue, Ocean City Call: 609-391-1330

Email to: djz@bergerrealty.com