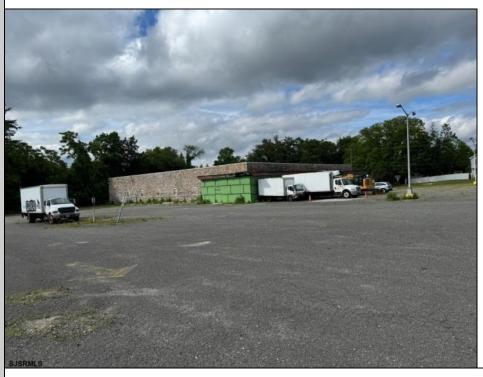

## COMMENTS

GREAT RENOVATED 20,000 SQ FT BUILDING ON 3.83 ACRES LOCATED ON MAJOR HIGHWAY IS APPROVED FOR INDOOR CANNABIS GROWING OPERATIONS AND ALSO APPROVED FOR 100+ CAR DEALERS WITH PARKING FOR 350+ CARS FOR ONLINE CAR SALES. BUILDING IS ALSO READY FOR STORAGE AND MULTIPLE OTHER USES. AVAILABLE IMMEDIATELY.

|                 | PROPERTY DETAILS  |        |
|-----------------|-------------------|--------|
| OutsideFeatures | ParkingGarage     | Water  |
| Loading Dock    | 11 or More Spaces | Public |

Ask for Dawn Warren Berger Realty Inc 3160 Asbury Avenue, Ocean City Call: 609-399-0076 Email to: dew@bergerrealty.com