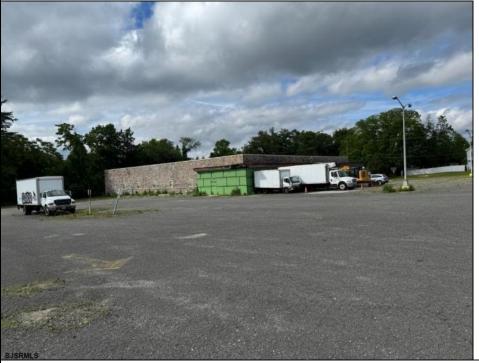

## COMMENTS

GREAT RENOVATED 20,000 SQ FT BUILDING ON 3.83 ACRES LOCATED ON MAJOR HIGHWAY IS APPROVED FOR INDOOR CANNABIS GROWING OPERATIONS AND ALSO APPROVED FOR 100+ CAR DEALERS WITH PARKING FOR 350+ CARS FOR ONLINE CAR SALES. BUILDING IS ALSO READY FOR STORAGE AND MULTIPLE OTHER USES. FOR SALE OR LEASE. AVAILABLE IMMEDIATELY.

## PROPERTY DETAILS

OutsideFeatures ParkingGarage Water Sewer
Loading Dock 11 or More Spaces Public Public Sewer

Ask for Cassidy Fletcher Berger Realty Inc 1330 Bay Avenue, Ocean City Call: 609-391-1330 Email to: crf@bergerrealty.com