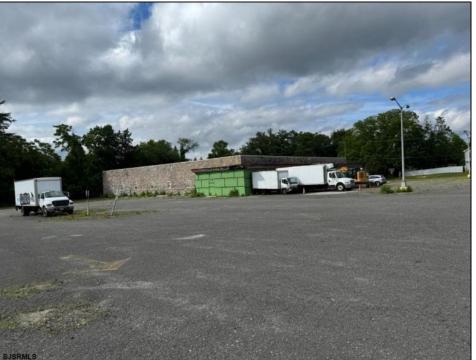

## COMMENTS

GREAT RENOVATED 20,000 SQ FT BUILDING ON 3.83 ACRES LOCATED ON MAJOR HIGHWAY IS APPROVED FOR INDOOR CANNABIS GROWING OPERATIONS AND ALSO APPROVED FOR 100+ CAR DEALERS WITH PARKING FOR 350+ CARS FOR ONLINE CAR SALES. BUILDING IS ALSO READY FOR STORAGE AND MULTIPLE OTHER USES. FOR SALE OR LEASE. AVAILABLE IMMEDIATELY.

## **PROPERTY DETAILS**

OutsideFeatures ParkingGarage Water Sewer
Loading Dock 11 or More Spaces Public Public Sewer

Ask for Ben Duncan Berger Realty Inc 3160 Asbury Avenue, Ocean City Call: 609-399-0076