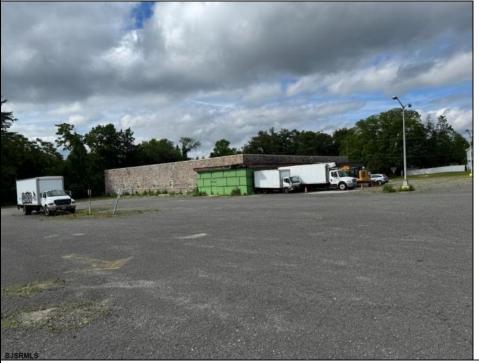

## COMMENTS

GREAT RENOVATED 20,000 SQ FT BUILDING ON 3.83 ACRES LOCATED ON MAJOR HIGHWAY IS APPROVED FOR INDOOR CANNABIS GROWING OPERATIONS AND ALSO APPROVED FOR 100+ CAR DEALERS WITH PARKING FOR 350+ CARS FOR ONLINE CAR SALES. BUILDING IS ALSO READY FOR STORAGE AND MULTIPLE OTHER USES. FOR SALE OR LEASE. AVAILABLE IMMEDIATELY.

## PROPERTY DETAILS

OutsideFeatures ParkingGarage Water Sewer
Loading Dock 11 or More Spaces Public Public Sewer

Ask for Barbara Fasy Berger Realty Inc 1330 Bay Avenue, Ocean City Call: 609-391-1330 Email to: bf@bergerrealty.com