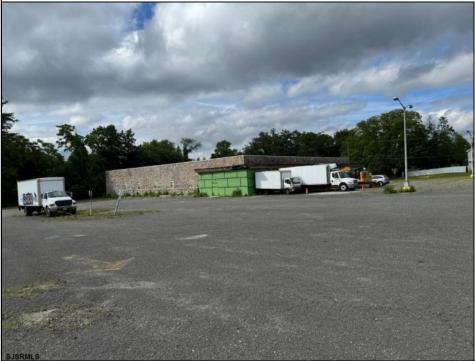

## **COMMENTS**

GREAT RENOVATED 20,000 SQ FT BUILDING ON 3.83 ACRES LOCATED ON MAJOR HIGHWAY IS APPROVED FOR INDOOR CANNABIS GROWING OPERATIONS AND ALSO APPROVED FOR 100+ CAR DEALERS WITH PARKING FOR 350+ CARS FOR ONLINE CAR SALES. BUILDING IS ALSO READY FOR STORAGE AND MULTIPLE OTHER USES. AVAILABLE IMMEDIATELY.

## **PROPERTY DETAILS**

OutsideFeatures ParkingGarage Sewer Water Public Sewer Loading Dock 11 or More Spaces Public

Ask for Bader - Collins Associates Berger Realty Inc 3160 Asbury Avenue, Ocean City Call: 609-399-0076 Email to: bca@bergerrealty.com