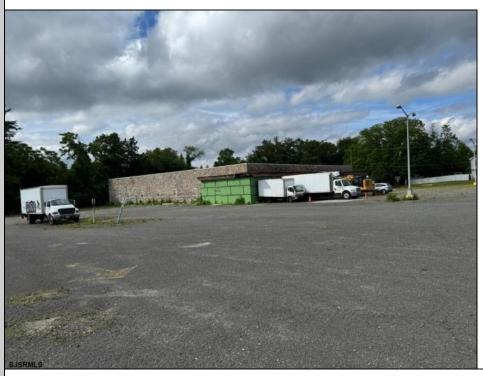

## COMMENTS

GREAT RENOVATED 20,000 SQ FT BUILDING ON 3.83 ACRES LOCATED ON MAJOR HIGHWAY IS APPROVED FOR INDOOR CANNABIS GROWING OPERATIONS AND ALSO APPROVED FOR 100+ CAR DEALERS WITH PARKING FOR 350+ CARS FOR ONLINE CAR SALES. BUILDING IS ALSO READY FOR STORAGE AND MULTIPLE OTHER USES. FOR SALE OR LEASE. AVAILABLE IMMEDIATELY.