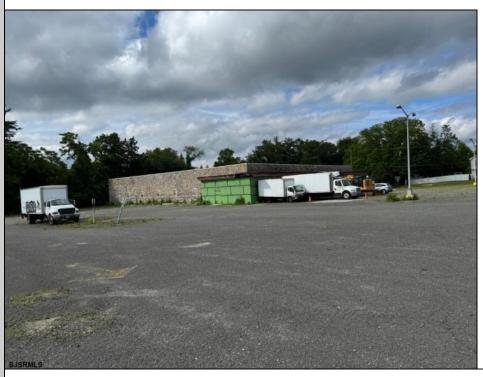

## COMMENTS

GREAT RENOVATED 20,000 SQ FT BUILDING ON 3.83 ACRES LOCATED ON MAJOR HIGHWAY IS APPROVED FOR INDOOR CANNABIS GROWING OPERATIONS AND ALSO APPROVED FOR 100+ CAR DEALERS WITH PARKING FOR 350+ CARS FOR ONLINE CAR SALES. BUILDING IS ALSO READY FOR STORAGE AND MULTIPLE OTHER USES. AVAILABLE IMMEDIATELY.