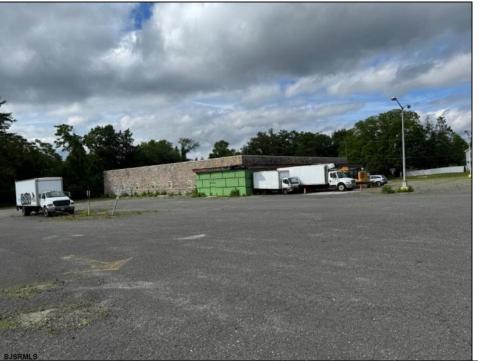

## COMMENTS

GREAT RENOVATED 20,000 SQ FT BUILDING ON 3.83 ACRES LOCATED ON MAJOR HIGHWAY IS APPROVED FOR INDOOR CANNABIS GROWING OPERATIONS AND ALSO APPROVED FOR 100+ CAR DEALERS WITH PARKING FOR 350+ CARS FOR ONLINE CAR SALES. BUILDING IS ALSO READY FOR STORAGE AND MULTIPLE OTHER USES. FOR SALE OR LEASE. AVAILABLE IMMEDIATELY.

## PROPERTY DETAILS

OutsideFeatures ParkingGarage Water Sewer
Loading Dock 11 or More Spaces Public Public Sewer

Ask for Alexandra Caulfield
Berger Realty Inc
3160 Asbury Avenue, Ocean City
Call: 609-399-0076