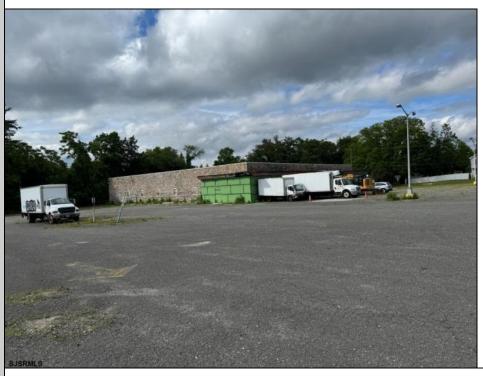

## COMMENTS

GREAT RENOVATED 20,000 SQ FT BUILDING ON 3.83 ACRES LOCATED ON MAJOR HIGHWAY IS APPROVED FOR INDOOR CANNABIS GROWING OPERATIONS AND ALSO APPROVED FOR 100+ CAR DEALERS WITH PARKING FOR 350+ CARS FOR ONLINE CAR SALES. BUILDING IS ALSO READY FOR STORAGE AND MULTIPLE OTHER USES. AVAILABLE IMMEDIATELY. **PROPERTY DETAILS** 