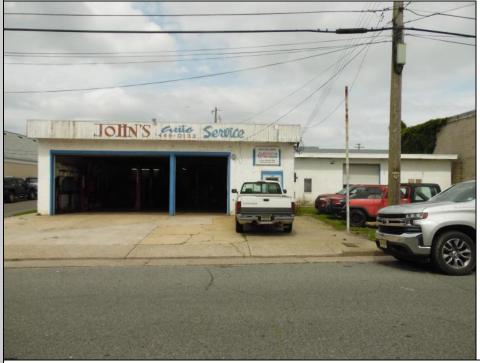

## 565 TRENTON Atlantic City, NJ 08201

Asking \$899,000.00

## COMMENTS

CHELSEA HEIGHTS WELL ESTABLISHED AUTO REPAIR SHOP WITH STEADY CLIENT ELE WITH 2 SECTION OF THE GARAGE TO WORK OUT OF YOUR MAIN GARAGE 2 LIFTS AND 3 GARAGE DOORD THE OTHE SIDE WHICH IS SEPARATE BUT ATTACHED TO THE BUID 2 LIFTS AND 2 GARGAE DOORS ON SITE PARKING FOR JUST ABOUT 12 CARS SELLER TO PROVIDE BUYER WITH FINANICALS TO A QTB 1ST FLOOR STORAGE BATHROOMS AND OFFICE SPACE 2ND FL OPEN SPACE WITH FULL BATHROOM PHASE ONE STUDY IS AVAILABLE