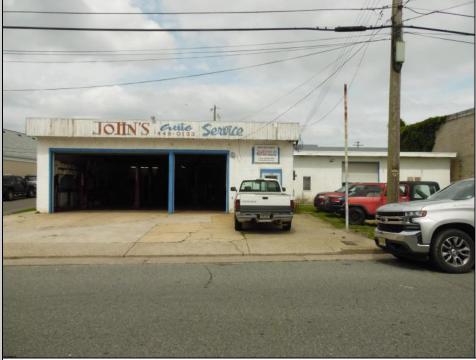

## 565 TRENTON Atlantic City, NJ 08201

## Asking \$899,000.00

## COMMENTS

CHELSEA HEIGHTS WELL ESTABLISHED AUTO REPAIR SHOP WITH STEADY CLIENT ELE WITH 2 SECTION OF THE GARAGE TO WORK OUT OF YOUR MAIN GARAGE 2 LIFTS AND 3 GARAGE DOORD THE OTHE SIDE WHICH IS SEPARATE BUT ATTACHED TO THE BUID 2 LIFTS AND 2 GARGAE DOORS ON SITE PARKING FOR JUST ABOUT 12 CARS SELLER TO PROVIDE BUYER WITH FINANICALS TO A QTB 1ST FLOOR STORAGE BATHROOMS AND OFFICE SPACE 2ND FL OPEN SPACE WITH FULL BATHROOM PHASE ONE STUDY IS AVAILABLE