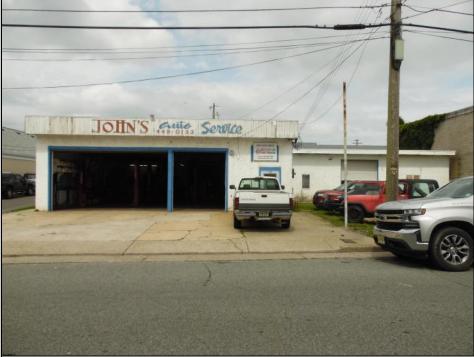

## 565 TRENTON Atlantic City, NJ 08201

## Asking \$899,000.00

## COMMENTS

CHELSEA HEIGHTS WELL ESTABLISHED AUTO REPAIR SHOP WITH STEADY CLIENT ELE WITH 2 SECTION OF THE GARAGE TO WORK OUT OF YOUR MAIN GARAGE 2 LIFTS AND 3 GARAGE DOORD THE OTHE SIDE WHICH IS SEPARATE BUT ATTACHED TO THE BUID 2 LIFTS AND 2 GARGAE DOORS ON SITE PARKING FOR JUST ABOUT 12 CARS SELLER TO PROVIDE BUYER WITH FINANICALS TO A QTB 1ST FLOOR STORAGE BATHROOMS AND OFFICE SPACE 2ND FL OPEN SPACE WITH FULL BATHROOM PHASE ONE STUDY IS AVAILABLE