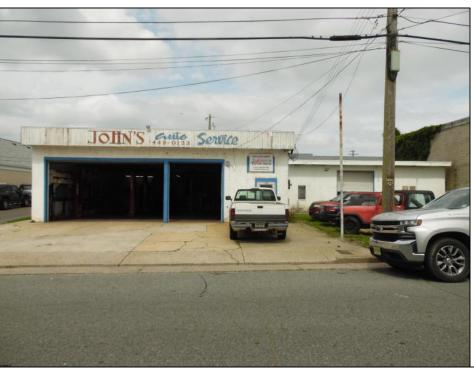

## **COMMENTS**

CHELSEA HEIGHTS WELL ESTABLISHED AUTO REPAIR SHOP WITH STEADY CLIENT ELE WITH 2 SECTION OF THE GARAGE TO WORK OUT OF YOUR MAIN GARAGE 2 LIFTS AND 3 GARAGE DOORD THE OTHE SIDE WHICH IS SEPARATE BUT ATTACHED TO THE BUID 2 LIFTS AND 2 GARGAE DOORS ON SITE PARKING FOR JUST ABOUT 12 CARS SELLER TO PROVIDE BUYER WITH FINANICALS TO A QTB 1ST FLOOR STORAGE BATHROOMS AND OFFICE SPACE 2ND FL OPEN SPACE WITH FULL BATHROOM PHASE ONE STUDY IS AVAILABLE