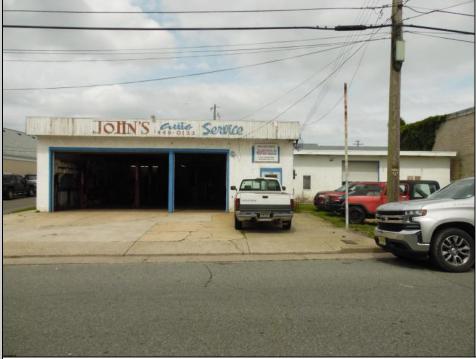

## 565 TRENTON Atlantic City, NJ 08201

## Asking \$899,000.00

## COMMENTS

CHELSEA HEIGHTS WELL ESTABLISHED AUTO REPAIR SHOP WITH STEADY CLIENT ELE WITH 2 SECTION OF THE GARAGE TO WORK OUT OF YOUR MAIN GARAGE 2 LIFTS AND 3 GARAGE DOORD THE OTHE SIDE WHICH IS SEPARATE BUT ATTACHED TO THE BUID 2 LIFTS AND 2 GARGAE DOORS ON SITE PARKING FOR JUST ABOUT 12 CARS SELLER TO PROVIDE BUYER WITH FINANICALS TO A QTB 1ST FLOOR STORAGE BATHROOMS AND OFFICE SPACE 2ND FL OPEN SPACE WITH FULL BATHROOM PHASE ONE STUDY IS AVAILABLE