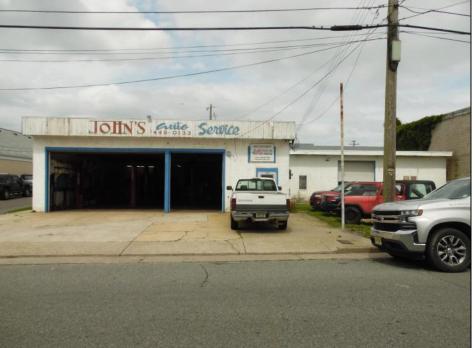

## COMMENTS

CHELSEA HEIGHTS WELL ESTABLISHED AUTO REPAIR SHOP WITH STEADY CLIENT ELE WITH 2 SECTION OF THE GARAGE TO WORK OUT OF YOUR MAIN GARAGE 2 LIFTS AND 3 GARAGE DOORD THE OTHE SIDE WHICH IS SEPARATE BUT ATTACHED TO THE BUID 2 LIFTS AND 2 GARGAE DOORS ON SITE PARKING FOR JUST ABOUT 12 CARS SELLER TO PROVIDE BUYER WITH FINANICALS TO A QTB 1ST FLOOR STORAGE BATHROOMS AND OFFICE SPACE 2ND FL OPEN SPACE WITH FULL BATHROOM PHASE ONE STUDY IS AVAILABLE