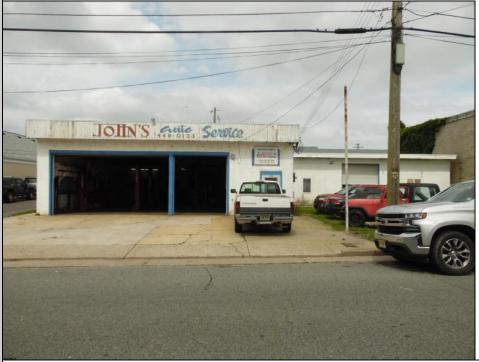

## 565 TRENTON Atlantic City, NJ 08201

Asking \$899,000.00

## COMMENTS

CHELSEA HEIGHTS WELL ESTABLISHED AUTO REPAIR SHOP WITH STEADY CLIENT ELE WITH 2 SECTION OF THE GARAGE TO WORK OUT OF YOUR MAIN GARAGE 2 LIFTS AND 3 GARAGE DOORD THE OTHE SIDE WHICH IS SEPARATE BUT ATTACHED TO THE BUID 2 LIFTS AND 2 GARGAE DOORS ON SITE PARKING FOR JUST ABOUT 12 CARS SELLER TO PROVIDE BUYER WITH FINANICALS TO A QTB 1ST FLOOR STORAGE BATHROOMS AND OFFICE SPACE 2ND FL OPEN SPACE WITH FULL BATHROOM PHASE ONE STUDY IS AVAILABLE