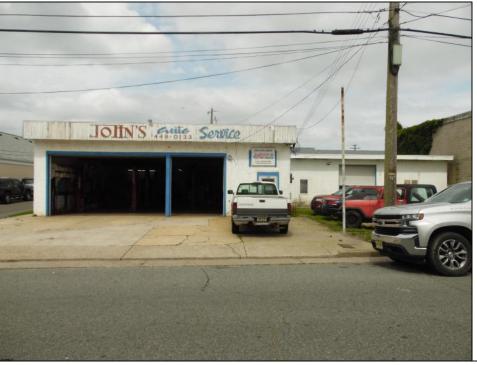

## **COMMENTS**

CHELSEA HEIGHTS WELL ESTABLISHED AUTO REPAIR SHOP WITH STEADY CLIENT ELE WITH 2 SECTION OF THE GARAGE TO WORK OUT OF YOUR MAIN GARAGE 2 LIFTS AND 3 GARAGE DOORD THE OTHE SIDE WHICH IS SEPARATE BUT ATTACHED TO THE BUID 2 LIFTS AND 2 GARGAE DOORS ON SITE PARKING FOR JUST ABOUT 12 CARS SELLER TO PROVIDE BUYER WITH FINANICALS TO A QTB 1ST FLOOR STORAGE BATHROOMS AND OFFICE SPACE 2ND FL OPEN SPACE WITH FULL BATHROOM PHASE ONE STUDY IS AVAILABLE