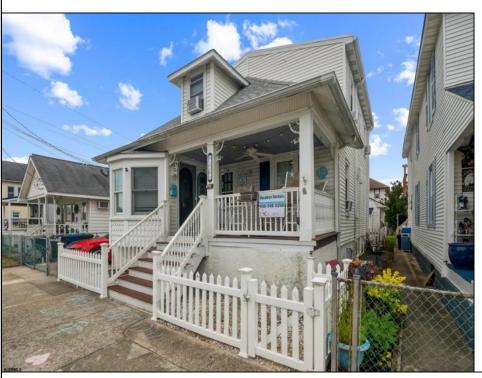

## **COMMENTS**

Don't let this golden opportunity slip through your fingers! Nestled at 126 W Andrews in the heart of Wildwood, NJ, this exceptional four-plex is a cash-flowing powerhouse, generating ~\$80,000 in annual rental income through a thriving Airbnb business with a stellar 7% Cap rate. Tailored for the savvy investor chasing a foothold in the red-hot Jersey Shore market, this property boasts a versatile unit mix: one spacious 4-bedroom unit, two flexible 2-bedroom units, and one charming 1-bedroom unit-perfectly positioned to capture the diverse demand of vacationers flocking to Wildwood's iconic boardwalk, pristine beaches, and vibrant attractions. This isn't just real estate; it's a turnkey business in one of the Northeast's most coveted coastal destinations, where seasonal surges and year-round appeal drive consistent bookings and rental growth. Opportunities like this—combining immediate profitability, a prime location, and a proven business model—are vanishing fast in today's competitive market. Act now to secure this highyield gem before another investor claims it! Schedule your private tour today and seize your chance to own a slice of the Jersey Shore's booming rental market at 126 W Andrews. Don't wait—this deal won't last long! Note: Financials and ROI based on current performance; buyers should verify all data. 3D Tour for Unit 3- https://homejab.vr-360-tour.com/e/rvsBI1UD3UQ/e 3D Tour for Unit2- https://homejab.vr-360-tour.com/e/rvkBl1SFzlo/e