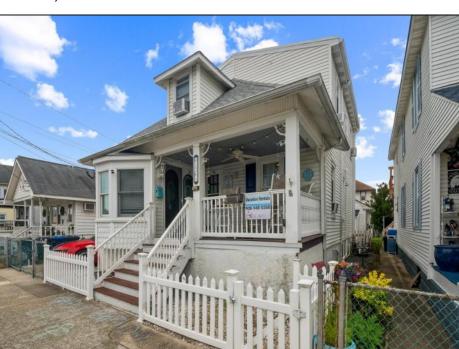

## **COMMENTS**

Don't let this golden opportunity slip through your fingers! Nestled at 126 W Andrews in the heart of Wildwood, NJ, this exceptional four-plex is a cash-flowing powerhouse, generating ~\$80,000 in annual rental income through a thriving Airbnb business with a stellar 7% Cap rate. Tailored for the savvy investor chasing a foothold in the red-hot Jersey Shore market, this property boasts a versatile unit mix: one spacious 4-bedroom unit, two flexible 2-bedroom units, and one charming 1-bedroom unit-perfectly positioned to capture the diverse demand of vacationers flocking to Wildwood's iconic boardwalk, pristine beaches, and vibrant attractions. This isn't just real estate; it's a turnkey business in one of the Northeast's most coveted coastal destinations, where seasonal surges and year-round appeal drive consistent bookings and rental growth. Opportunities like this—combining immediate profitability, a prime location, and a proven business model—are vanishing fast in today's competitive market. Act now to secure this highyield gem before another investor claims it! Schedule your private tour today and seize your chance to own a slice of the Jersey Shore's booming rental market at 126 W Andrews. Don't wait—this deal won't last long! Note: Financials and ROI based on current performance; buyers should verify all data. 3D Tour for Unit 3- https://homejab.vr-360-tour.com/e/rvsBI1UD3UQ/e 3D Tour for Unit2- https://homejab.vr-360-tour.com/e/rvkBl1SFzlo/e