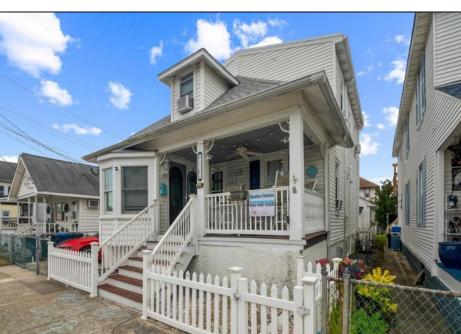

## **COMMENTS**

Don't let this golden opportunity slip through your fingers! Nestled at 126 W Andrews in the heart of Wildwood, NJ, this exceptional four-plex is a cash-flowing powerhouse, generating ~\$80,000 in annual rental income through a thriving Airbnb business with a stellar 7% Cap rate. Tailored for the savvy investor chasing a foothold in the red-hot Jersey Shore market, this property boasts a versatile unit mix: one spacious 4-bedroom unit, two flexible 2-bedroom units, and one charming 1-bedroom unit-perfectly positioned to capture the diverse demand of vacationers flocking to Wildwood's iconic boardwalk, pristine beaches, and vibrant attractions. This isn't just real estate; it's a turnkey business in one of the Northeast's most coveted coastal destinations, where seasonal surges and year-round appeal drive consistent bookings and rental growth. Opportunities like this—combining immediate profitability, a prime location, and a proven business model—are vanishing fast in today's competitive market. Act now to secure this highyield gem before another investor claims it! Schedule your private tour today and seize your chance to own a slice of the Jersey Shore's booming rental market at 126 W Andrews. Don't wait—this deal won't last long! Note: Financials and ROI based on current performance; buyers should verify all data. 3D Tour for Unit 3- https://homejab.vr-360-tour.com/e/rvsBI1UD3UQ/e 3D Tour for Unit2- https://homejab.vr-360-tour.com/e/rvkBl1SFzlo/e