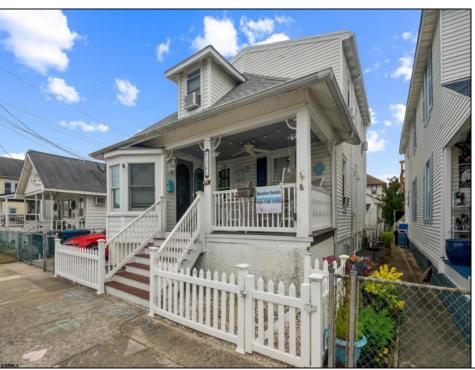

## **COMMENTS**

Don't let this golden opportunity slip through your fingers! Nestled at 126 W Andrews in the heart of Wildwood, NJ, this exceptional four-plex is a cash-flowing powerhouse, generating ~\$80,000 in annual rental income through a thriving Airbnb business with a stellar 7% Cap rate. Tailored for the savvy investor chasing a foothold in the red-hot Jersey Shore market, this property boasts a versatile unit mix: one spacious 4-bedroom unit, two flexible 2-bedroom units, and one charming 1-bedroom unit-perfectly positioned to capture the diverse demand of vacationers flocking to Wildwood's iconic boardwalk, pristine beaches, and vibrant attractions. This isn't just real estate; it's a turnkey business in one of the Northeast's most coveted coastal destinations, where seasonal surges and year-round appeal drive consistent bookings and rental growth. Opportunities like this—combining immediate profitability, a prime location, and a proven business model—are vanishing fast in today's competitive market. Act now to secure this highyield gem before another investor claims it! Schedule your private tour today and seize your chance to own a slice of the Jersey Shore's booming rental market at 126 W Andrews. Don't wait—this deal won't last long! Note: Financials and ROI based on current performance; buyers should verify all data. 3D Tour for Unit 3- https://homejab.vr-360-tour.com/e/rvsBI1UD3UQ/e 3D Tour for Unit2- https://homejab.vr-360-tour.com/e/rvkBl1SFzlo/e