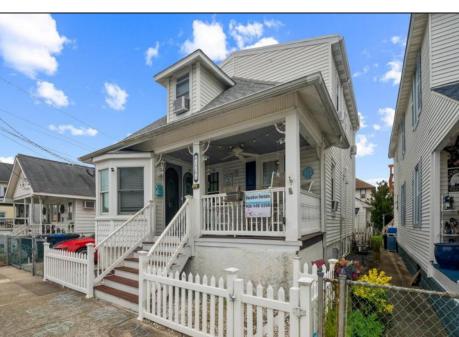

## **COMMENTS**

Don't let this golden opportunity slip through your fingers! Nestled at 126 W Andrews in the heart of Wildwood, NJ, this exceptional four-plex is a cash-flowing powerhouse, generating ~\$80,000 in annual rental income through a thriving Airbnb business with a stellar 7% Cap rate. Tailored for the savvy investor chasing a foothold in the red-hot Jersey Shore market, this property boasts a versatile unit mix: one spacious 4-bedroom unit, two flexible 2-bedroom units, and one charming 1-bedroom unit-perfectly positioned to capture the diverse demand of vacationers flocking to Wildwood's iconic boardwalk, pristine beaches, and vibrant attractions. This isn't just real estate; it's a turnkey business in one of the Northeast's most coveted coastal destinations, where seasonal surges and year-round appeal drive consistent bookings and rental growth. Opportunities like this—combining immediate profitability, a prime location, and a proven business model—are vanishing fast in today's competitive market. Act now to secure this highyield gem before another investor claims it! Schedule your private tour today and seize your chance to own a slice of the Jersey Shore's booming rental market at 126 W Andrews. Don't wait—this deal won't last long! Note: Financials and ROI based on current performance; buyers should verify all data. 3D Tour for Unit 3- https://homejab.vr-360-tour.com/e/rvsBI1UD3UQ/e 3D Tour for Unit2- https://homejab.vr-360-tour.com/e/rvkBl1SFzlo/e