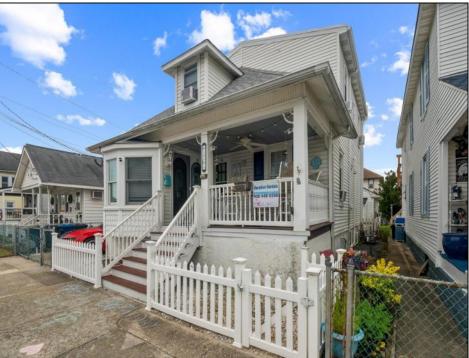

## **COMMENTS**

Don't let this golden opportunity slip through your fingers! Nestled at 126 W Andrews in the heart of Wildwood, NJ, this exceptional four-plex is a cash-flowing powerhouse, generating ~\$80,000 in annual rental income through a thriving Airbnb business with a stellar 7% Cap rate. Tailored for the savvy investor chasing a foothold in the red-hot Jersey Shore market, this property boasts a versatile unit mix: one spacious 4-bedroom unit, two flexible 2-bedroom units, and one charming 1-bedroom unit-perfectly positioned to capture the diverse demand of vacationers flocking to Wildwood's iconic boardwalk, pristine beaches, and vibrant attractions. This isn't just real estate; it's a turnkey business in one of the Northeast's most coveted coastal destinations, where seasonal surges and year-round appeal drive consistent bookings and rental growth. Opportunities like this—combining immediate profitability, a prime location, and a proven business model—are vanishing fast in today's competitive market. Act now to secure this highyield gem before another investor claims it! Schedule your private tour today and seize your chance to own a slice of the Jersey Shore's booming rental market at 126 W Andrews. Don't wait—this deal won't last long! Note: Financials and ROI based on current performance; buyers should verify all data. 3D Tour for Unit 3- https://homejab.vr-360-tour.com/e/rvsBI1UD3UQ/e 3D Tour for Unit2- https://homejab.vr-360-tour.com/e/rvkBl1SFzlo/e