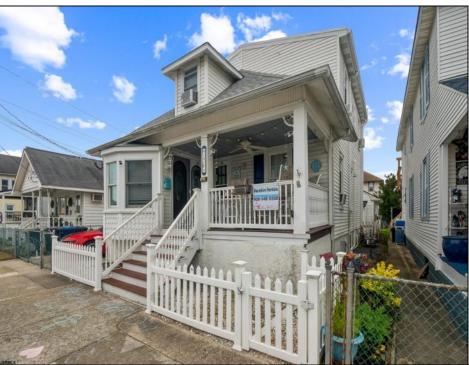

## **COMMENTS**

Don't let this golden opportunity slip through your fingers! Nestled at 126 W Andrews in the heart of Wildwood, NJ, this exceptional four-plex is a cash-flowing powerhouse, generating ~\$80,000 in annual rental income through a thriving Airbnb business with a stellar 7% Cap rate. Tailored for the savvy investor chasing a foothold in the red-hot Jersey Shore market, this property boasts a versatile unit mix: one spacious 4-bedroom unit, two flexible 2-bedroom units, and one charming 1-bedroom unit-perfectly positioned to capture the diverse demand of vacationers flocking to Wildwood's iconic boardwalk, pristine beaches, and vibrant attractions. This isn't just real estate; it's a turnkey business in one of the Northeast's most coveted coastal destinations, where seasonal surges and year-round appeal drive consistent bookings and rental growth. Opportunities like this—combining immediate profitability, a prime location, and a proven business model—are vanishing fast in today's competitive market. Act now to secure this highyield gem before another investor claims it! Schedule your private tour today and seize your chance to own a slice of the Jersey Shore's booming rental market at 126 W Andrews. Don't wait—this deal won't last long! Note: Financials and ROI based on current performance; buyers should verify all data. 3D Tour for Unit 3- https://homejab.vr-360-tour.com/e/rvsBI1UD3UQ/e 3D Tour for Unit2- https://homejab.vr-360-tour.com/e/rvkBl1SFzlo/e