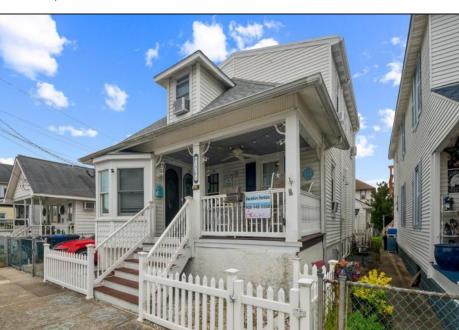

## **COMMENTS**

Don't let this golden opportunity slip through your fingers! Nestled at 126 W Andrews in the heart of Wildwood, NJ, this exceptional four-plex is a cash-flowing powerhouse, generating ~\$80,000 in annual rental income through a thriving Airbnb business with a stellar 7% Cap rate. Tailored for the savvy investor chasing a foothold in the red-hot Jersey Shore market, this property boasts a versatile unit mix: one spacious 4-bedroom unit, two flexible 2-bedroom units, and one charming 1-bedroom unit-perfectly positioned to capture the diverse demand of vacationers flocking to Wildwood's iconic boardwalk, pristine beaches, and vibrant attractions. This isn't just real estate; it's a turnkey business in one of the Northeast's most coveted coastal destinations, where seasonal surges and year-round appeal drive consistent bookings and rental growth. Opportunities like this—combining immediate profitability, a prime location, and a proven business model—are vanishing fast in today's competitive market. Act now to secure this highyield gem before another investor claims it! Schedule your private tour today and seize your chance to own a slice of the Jersey Shore's booming rental market at 126 W Andrews. Don't wait—this deal won't last long! Note: Financials and ROI based on current performance; buyers should verify all data. 3D Tour for Unit 3- https://homejab.vr-360-tour.com/e/rvsBI1UD3UQ/e 3D Tour for Unit2- https://homejab.vr-360-tour.com/e/rvkBl1SFzlo/e