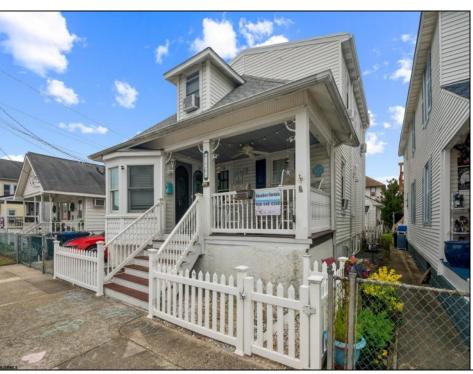

## **COMMENTS**

Don't let this golden opportunity slip through your fingers! Nestled at 126 W Andrews in the heart of Wildwood, NJ, this exceptional four-plex is a cash-flowing powerhouse, generating ~\$80,000 in annual rental income through a thriving Airbnb business with a stellar 7% Cap rate. Tailored for the savvy investor chasing a foothold in the red-hot Jersey Shore market, this property boasts a versatile unit mix: one spacious 4-bedroom unit, two flexible 2-bedroom units, and one charming 1-bedroom unit-perfectly positioned to capture the diverse demand of vacationers flocking to Wildwood's iconic boardwalk, pristine beaches, and vibrant attractions. This isn't just real estate; it's a turnkey business in one of the Northeast's most coveted coastal destinations, where seasonal surges and year-round appeal drive consistent bookings and rental growth. Opportunities like this—combining immediate profitability, a prime location, and a proven business model—are vanishing fast in today's competitive market. Act now to secure this highyield gem before another investor claims it! Schedule your private tour today and seize your chance to own a slice of the Jersey Shore's booming rental market at 126 W Andrews. Don't wait—this deal won't last long! Note: Financials and ROI based on current performance; buyers should verify all data. 3D Tour for Unit 3- https://homejab.vr-360-tour.com/e/rvsBI1UD3UQ/e 3D Tour for Unit2- https://homejab.vr-360-tour.com/e/rvkBl1SFzlo/e