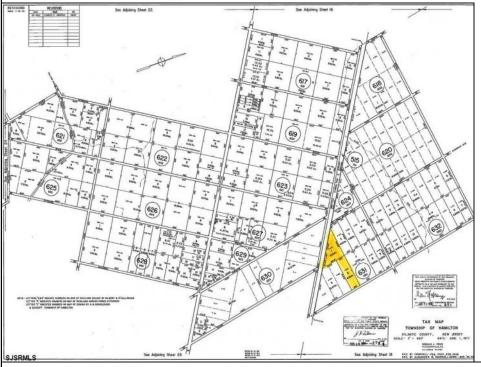

## **COMMENTS**

New Listing: 11-Acre Wooded Lot in Highly Desired Area – Perfect for Recreation! Don\'t miss this rare opportunity to own 11 beautiful acres of wooded land in a highly sought-after location. A recreational retreat, this property offers endless potential for every outdoorsman! Mature trees & natural landscape ideal for camping, hunting, hiking, Peaceful and private, yet conveniently located Abundant wildlife and outdoor opportunities Prime Location – Contact Marissa for details 609-319-5550 Your dream property is waiting – act now before it's gone! Bring any and all offers PROPERTY DETAILS