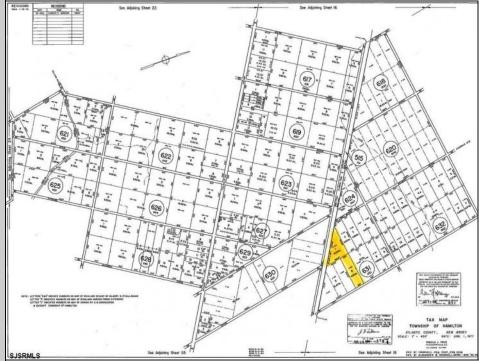

## COMMENTS

New Listing: 11-Acre Wooded Lot in Highly Desired Area – Perfect for Recreation! Don\'t miss this rare opportunity to own 11 beautiful acres of wooded land in a highly sought-after location. A recreational retreat, this property offers endless potential for every outdoorsman! Mature trees & natural landscape ideal for camping, hunting, hiking, Peaceful and private, yet conveniently located Abundant wildlife and outdoor opportunities Prime Location – Contact Marissa for details 609-319-5550 Your dream property is waiting – act now before it's gone! Bring any and all offers **PROPERTY DETAILS** 