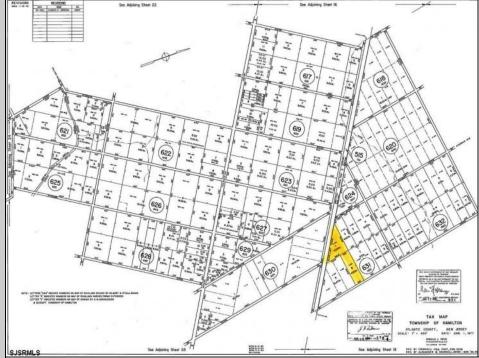

## COMMENTS

New Listing: 11-Acre Wooded Lot in Highly Desired Area – Perfect for Recreation! Don\'t miss this rare opportunity to own 11 beautiful acres of wooded land in a highly sought-after location. A recreational retreat, this property offers endless potential for every outdoorsman! Mature trees & natural landscape ideal for camping, hunting, hiking, Peaceful and private, yet conveniently located Abundant wildlife and outdoor opportunities Prime Location – Contact Marissa for details 609-319-5550 Your dream property is waiting – act now before it's gone! Bring any and all offers **PROPERTY DETAILS** 