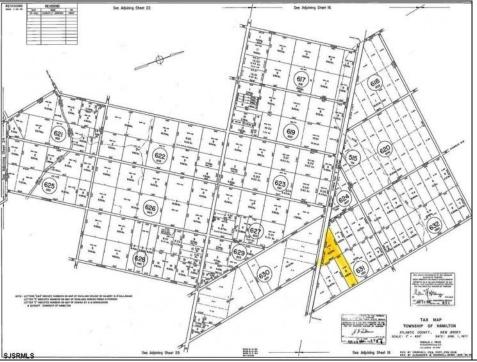

## **COMMENTS**

New Listing: 11-Acre Wooded Lot in Highly Desired Area – Perfect for Recreation! Don\'t miss this rare opportunity to own 11 beautiful acres of wooded land in a highly sought-after location. A recreational retreat, this property offers endless potential for every outdoorsman! Mature trees & natural landscape ideal for camping, hunting, hiking, Peaceful and private, yet conveniently located Abundant wildlife and outdoor opportunities Prime Location – Contact Marissa for details 609-319-5550 Your dream property is waiting – act now before it's gone! Bring any and all offers PROPERTY DETAILS