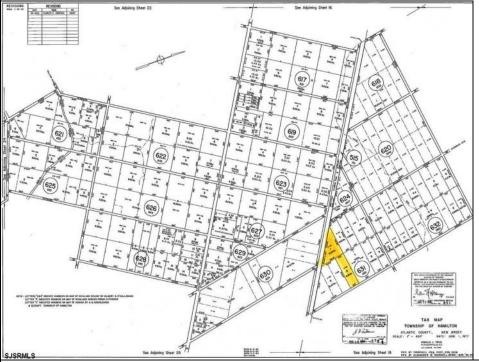

## **COMMENTS**

New Listing: 11-Acre Wooded Lot in Highly Desired Area - Perfect for Recreation! Don\'t miss this rare opportunity to own 11 beautiful acres of wooded land in a highly sought-after location. A recreational retreat, this property offers endless potential for every outdoorsman! Mature trees & natural landscape ideal for camping, hunting, hiking, Peaceful and private, yet conveniently located Abundant wildlife and outdoor opportunities Prime Location - Contact Marissa for details 609-319-5550 Your dream property is waiting – act now before it's gone! Bring any and all offers **PROPERTY DETAILS** 