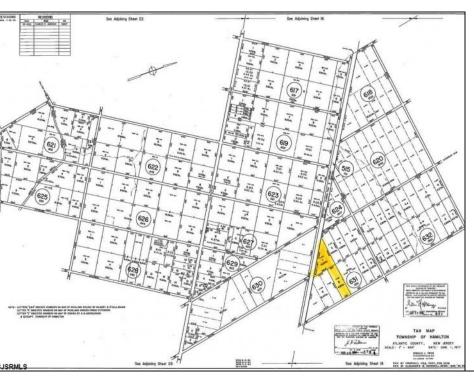

## COMMENTS

New Listing: 11-Acre Wooded Lot in Highly Desired Area – Perfect for Recreation! Don\'t miss this rare opportunity to own 11 beautiful acres of wooded land in a highly sought-after location. A recreational retreat, this property offers endless potential for every outdoorsman! Mature trees & natural landscape ideal for camping, hunting, hiking, Peaceful and private, yet conveniently located Abundant wildlife and outdoor opportunities Prime Location – Contact Marissa for details 609-319-5550 Your dream property is waiting – act now before it's gone! Bring any and all offers **PROPERTY DETAILS** 