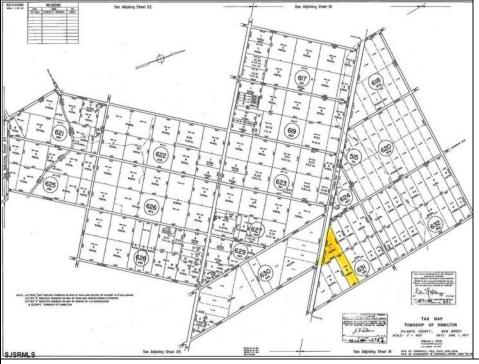

## **COMMENTS**

New Listing: 11-Acre Wooded Lot in Highly Desired Area – Perfect for Recreation! Don\'t miss this rare opportunity to own 11 beautiful acres of wooded land in a highly sought-after location. A recreational retreat, this property offers endless potential for every outdoorsman! Mature trees & natural landscape ideal for camping, hunting, hiking, Peaceful and private, yet conveniently located Abundant wildlife and outdoor opportunities Prime Location – Contact Marissa for details 609-319-5550 Your dream property is waiting – act now before it's gone! Bring any and all offers PROPERTY DETAILS